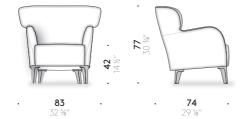

## e DePadova



## <u>Albereta</u> **Philippe Nigro** 2015

## **Armchair**

## **Materials**

FRAME: steel with elastic straps.

FEET: solid aniline-dyed ash, natural oak or Canaletto walnut stained, finished with transparent water-based or solvent-based coating. Thermoplastic glide foot.

PADDING: variable-density polyurethane foam and polyester wadding covered with light polyester velvet. For the FR (Fire Resistant) versions on request, the filling materials comply with the current regulations.

SEAT CUSHION: goose down with variable-density polyurethane foam support, covered with cotton cloth.

COVER: technically removable cover in fabric or non-removable in leather and velvet.

+info: http://www.depadova.com/materials.pdf