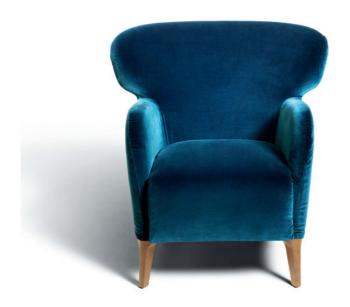

## **Armchair**

## **Materials**

FRAME: steel with elastic straps.

FEET: solid aniline-dyed ash, natural oak or Canaletto walnut stained, finished with transparent water-based or solvent-based coating. Thermoplastic glide foot.

PADDING: variable-density polyurethane foam and polyester wadding covered with light polyester velvet. For the FR (Fire Resistant) versions on request, the filling materials comply with the current regulations.

SEAT CUSHION: goose down with variable-density polyurethane foam support, covered with cotton cloth.

COVER: technically removable cover in fabric or non-removable in leather and velvet.

+info: http://www.depadova.com/materials.pdf