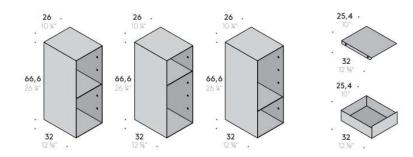

## FINISHES

With its concealed rail mounting system, C.O.P. Storage System offers a simple flexible storage solution. The railing system provides a simple 'plug & play' solution. Created of only 3 basic units, a shelf insert and a drawer, the C.O.P. system offers a minimalistic storage solution for office and residential use. The magnetic mounting system for shelfs and drawers ensures easy reconfiguration whenever the purpose of use may change. The concealed rail system offers easy mounting or redecoration of the units without the use of tools.