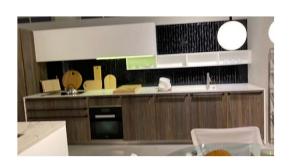

## KITCHEN – GRAY ANTIQUE FIR WOOD BASE UNTIS

BOFFI KITCHEN APRILE MODEL WITH DOORS IN ANTIQUE GRAY FIR WOOD FINISH AND BLACK GRIP HANDLE. CORIAN COUNTERTOP WITH INTEGRATED SINK. HIGH FURNITURE IN MAT + WHITE WITH ELECTRONIC SYSTEM AND HOOD. KWC FAUCET REAA7 BOFFI OCC1305615 FAUCET INCLUDED, INTERIOR ACCESSORIES INCLUDED.

## **INCLUDES**:

MULTI OVEN PYROLITIC 76L. OBSIDIAN BLACK, H 7860 BP OBSW. MIELE

INTEGRATABLE DISHWASHER REF:G5280SCVI MIELE

80 CM INDUCTION HOB, 6 ZONES, FLUSH OR COUNTERTOP INSTALLATION, KM7575 FL, MIELE