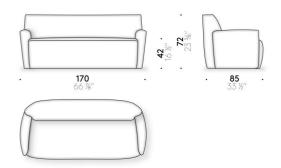

#### Love seat

Frame

steel, birch plywood panels (class E1, CARB P2 / TSCA Title VI certified), with elastic straps, polimex.

## Feet

thermoplastic material.