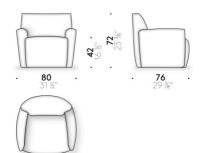

lyurethane foam and polyester wadding covered with light polyester velvet. For the FR (Fire Resistant) versions on request, the filling materials comply with the current regulations.

#### Feet

thermoplastic material. Or swivel mechanism.

## Cover

technically removable cover in fabric or non-removable in leather or velvet.

#### Love seat

Frame

steel, birch plywood panels (class E1, CARB P2 / TSCA Title VI certified), with elastic straps, polimex.

#### Padding

variable-density polyurethane foam and polyester wadding covered with light polyester velvet. For the FR (Fire Resistant) versions on request, the filling materials comply with the current regulations.



## Feet

thermoplastic material.

### Cover

technically removable cover in fabric or non-removable in leather or velvet.





# ē DePadova