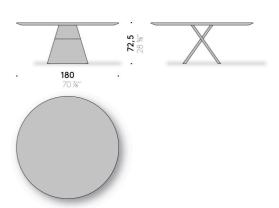

### TABLE

#### Materials

Base

veneered plywood ash panel (class E1, CARB P2 / TSCA Title VI certified), charcoal-stained, finished with transparent water-based or solvent-based coating. Or MDF (class E1, CARB P2 / TSCA Title VI certified) direct highgloss lacquered (polyester colour range). Thermoplastic adjustable feet.

## Тор

veneered plywood ash panel (class E1, CARB P2 / TSCA Title VI certified), charcoal-stained, with edge in aniline-dyed solid charcoal-stained ash, finished with transparent water-based or solvent-based coating. Or MDF (class E1, CARB P2 / TSCA Title VI certified) direct high-gloss lacquered (polyester colour range).