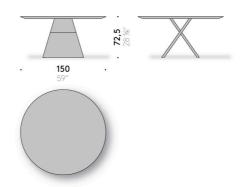

### TABLE

#### Materials

Base

veneered plywood ash panel (class E1, CARB P2 / TSCA Title VI certified), charcoal-stained, finished with transparent water-based or solvent-based coating. Or MDF (class E1, CARB P2 / TSCA Title VI certified) direct highgloss lacquered (polyester colour range). Thermoplastic adjustable feet.

## Тор

veneered plywood ash panel (class E1, CARB P2 / TSCA Title VI certified), charcoal-stained, with edge in aniline-dyed solid charcoal-stained ash, finished with transparent water-based or solvent-based coating. Or MDF (class E1, CARB P2 / TSCA Title VI certified) direct high-gloss lacquered (polyester colour range).