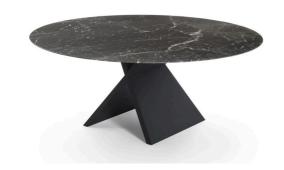

### TABLE

## Marble top

Calacatta Oro marble, Valentine Grey, Grey Stone, Emperador Dark, grey Carnico marble, Rosso Lepanto, Verde Alpi treated with water repellent products or finished with matt polyester. Tabletop with matt black lacquered MDF support.